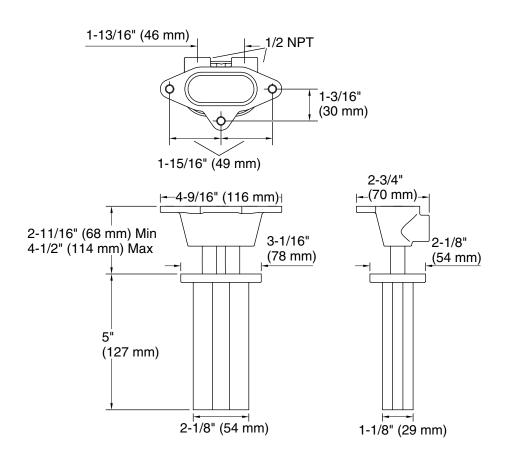

ss construction ensures durability and reliability.
- KOHLER finishes resist corrosion and tarnishing.

#### Installation

- Slip-fit connection.
- Ceiling-mount.

# **Recommended Products/Accessories**

K-23723 Faucet cleaner



#### Codes/Standards

None Applicable

# KOHLER® Faucet Lifetime Limited Warranty

See website for detailed warranty information.

#### **Available Colors/Finishes**

Color tiles intended for reference only.

| Color | Code | Description              |
|-------|------|--------------------------|
|       | CP   | Polished Chrome          |
|       | BN   | Vibrant® Brushed Nickel  |
|       | BL   | Matte Black              |
|       | 2MB  | Vibrant® Brushed Moderne |
|       |      | Brass                    |



5" ceiling-mount rainhead arm and flange K-26325



# **Technical Information**

All product dimensions are nominal.