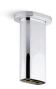

5" ceiling-mount rainhead arm and flange K-26325

#### **Features**

- Compatible only with two-function rainheads.
- 5" (127 mm) rainhead arm.

#### Installation

- Slip-fit connection.
- Ceiling-mount.